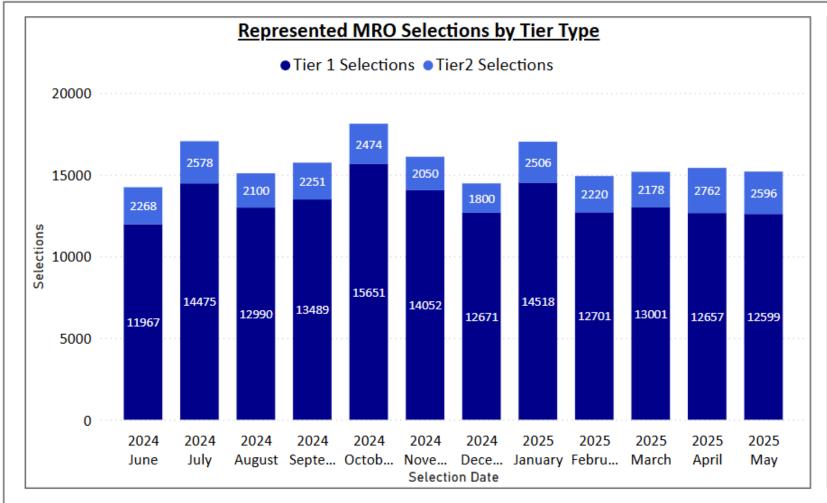

#### **Searches and Selections-Represented Cases:**

- 15,195 searches in May 2025 resulting in the selection of an MRO
- 1,297 searches resulting in the selection of a Direct Medical Expert (DME)
- 37% of DME selections were for GPs
- 57% of DME selections were for physiotherapists

| <u>Represented MRO Selections % by Tier Type</u> |           |                   |                    |                    |  |  |  |  |
|--------------------------------------------------|-----------|-------------------|--------------------|--------------------|--|--|--|--|
| Year                                             | Month     | MRO<br>Selections | T1 %<br>Selections | T2 %<br>Selections |  |  |  |  |
| 2024                                             | June      | 14235             | 84%                | 16%                |  |  |  |  |
| 2024                                             | July      | 17053             | 85%                | 15%                |  |  |  |  |
| 2024                                             | August    | 15090             | 86%                | 14%                |  |  |  |  |
| 2024                                             | September | 15740             | 86%                | 14%                |  |  |  |  |
| 2024                                             | October   | 18125             | 86%                | 14%                |  |  |  |  |
| 2024                                             | November  | 16102             | 87%                | 13%                |  |  |  |  |
| 2024                                             | December  | 14471             | 88%                | 12%                |  |  |  |  |
| 2025                                             | January   | 17024             | 85%                | 15%                |  |  |  |  |
| 2025                                             | February  | 14921             | 85%                | 15%                |  |  |  |  |
| 2025                                             | March     | 15179             | 86%                | 14%                |  |  |  |  |
| 2025                                             | April     | 15419             | 82%                | 18%                |  |  |  |  |
| 2025                                             | May       | 15195             | 83%                | 17%                |  |  |  |  |
| Total                                            |           | 188554            | 85%                | 15%                |  |  |  |  |
|                                                  |           |                   |                    |                    |  |  |  |  |