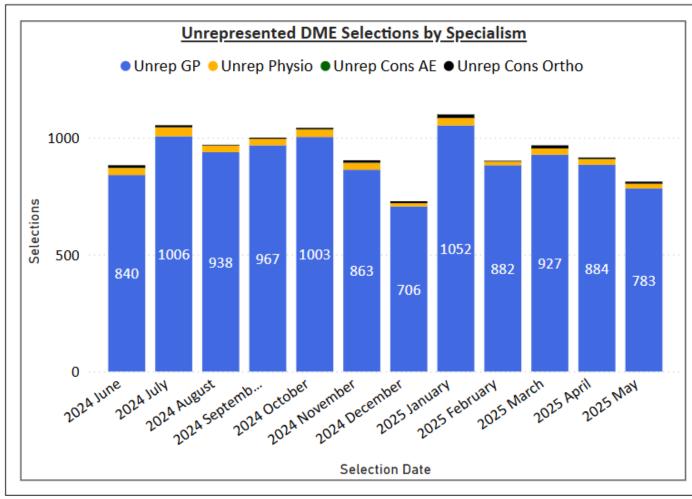

# **Unrepresented Selections via Official Injury Claims**

A total of 223,953 Medco searches resulting in a selection of a medical report provider were made during the period June 2024 to May 2025. Of these 17,656 were made by unrepresented claimants via the OIC service.

During this period, unrepresented claimants selected a medical reporting organisation (MRO) to provide their medical report on 6,385 (36%) occasions and directly instructed medical experts (DMEs) 11. 271 (64%) times.

| Year  | Month     | % Unrep<br>GP | % Unrep<br>Physio | % Unrep<br>Cons AE | % Unrep<br>Cons Ortho |
|-------|-----------|---------------|-------------------|--------------------|-----------------------|
| 2024  | June      | 95.2%         | 3.4%              | 0.1%               | 1.2%                  |
| 2024  | July      | 95.5%         | 3.6%              |                    | 0.9%                  |
| 2024  | August    | 96.8%         | 2.9%              |                    | 0.3%                  |
| 2024  | September | 96.7%         | 2.8%              |                    | 0.5%                  |
| 2024  | October   | 96.3%         | 3.1%              | 0.1%               | 0.6%                  |
| 2024  | November  | 95.6%         | 3.2%              | 0.1%               | 1.1%                  |
| 2024  | December  | 97.0%         | 1.9%              |                    | 1.1%                  |
| 2025  | January   | 95.7%         | 2.9%              |                    | 1.4%                  |
| 2025  | February  | 97.9%         | 1.8%              |                    | 0.3%                  |
| 2025  | March     | 95.9%         | 2.8%              |                    | 1.3%                  |
| 2025  | April     | 96.6%         | 2.6%              | 0.1%               | 0.7%                  |
| 2025  | May       | 96.4%         | 2.5%              |                    | 1.1%                  |
| Total |           | 96.3%         | 2.8%              | 0.0%               | 0.9%                  |