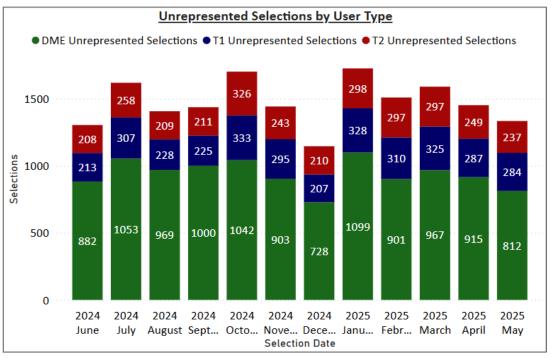

# Searches and Selections-Unrepresented Cases (using the Official Injury Claim Service):

- 521 searches in May 2025 resulting in the selection of an MRO
- 812 searches resulting in the selection of a Direct Medical Expert (DME)
- 96.4% of DME selections were for GPs
- 2.4% of DME selections were for physiotherapists

# **Unrepresented Selections via Official Injury Claims**

A total of 223,953 Medco searches resulting in a selection of a medical report provider were made during the period June 2024 to May 2025. Of these 17,656 were made by unrepresented claimants via the OIC service.

During this period, unrepresented claimants selected a medical reporting organisation (MRO) to provide their medical report on 6,385 (36%) occasions and directly instructed medical experts (DMEs) 11. 271 (64%) times.