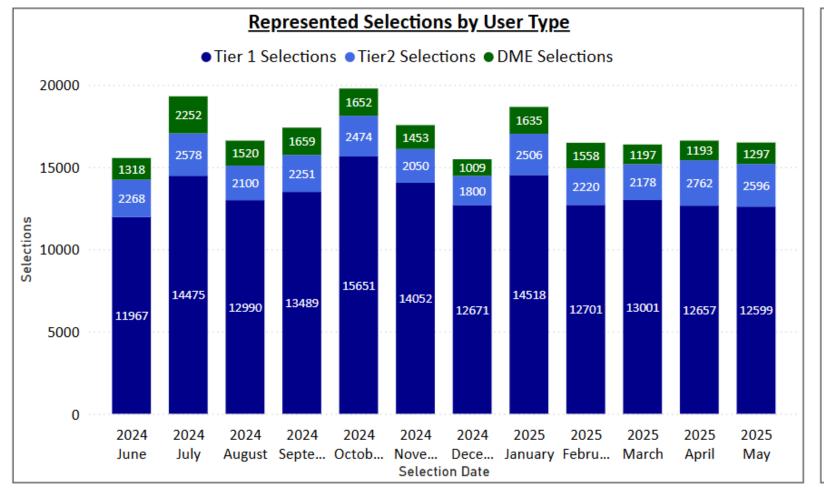

### **Overview of Medco Activity for May 2025**

93% of selections were for represented claims, with 7% being unrepresented via the Official Injury Claim Service

#### **Searches and Selections-Represented Cases:**

- 15,195 searches in May 2025 resulting in the selection of an MRO
- 1,297 searches resulting in the selection of a Direct Medical Expert (DME)
- 37% of DME selections were for GPs
- 57% of DME selections were for physiotherapists

| Represented Selections % by User Type |           |                        |                       |                     |  |  |  |  |
|---------------------------------------|-----------|------------------------|-----------------------|---------------------|--|--|--|--|
| Year                                  | Month     | % Tier 1<br>Selections | % Tier2<br>Selections | % DME<br>Selections |  |  |  |  |
| 2024                                  | June      | 77%                    | 15%                   | 8%                  |  |  |  |  |
| 2024                                  | July      | 75%                    | 13%                   | 12%                 |  |  |  |  |
| 2024                                  | August    | 78%                    | 13%                   | 9%                  |  |  |  |  |
| 2024                                  | September | 78%                    | 13%                   | 10%                 |  |  |  |  |
| 2024                                  | October   | 79%                    | 13%                   | 8%                  |  |  |  |  |
| 2024                                  | November  | 80%                    | 12%                   | 8%                  |  |  |  |  |
| 2024                                  | December  | 82%                    | 12%                   | 7%                  |  |  |  |  |
| 2025                                  | January   | 78%                    | 13%                   | 9%                  |  |  |  |  |
| 2025                                  | February  | 77%                    | 13%                   | 9%                  |  |  |  |  |
| 2025                                  | March     | 79%                    | 13%                   | 7%                  |  |  |  |  |
| 2025                                  | April     | 76%                    | 17%                   | 7%                  |  |  |  |  |
| 2025                                  | May       | 76%                    | 16%                   | 8%                  |  |  |  |  |
| Total                                 |           | 78%                    | 13%                   | <b>9</b> %          |  |  |  |  |
|                                       |           |                        |                       |                     |  |  |  |  |