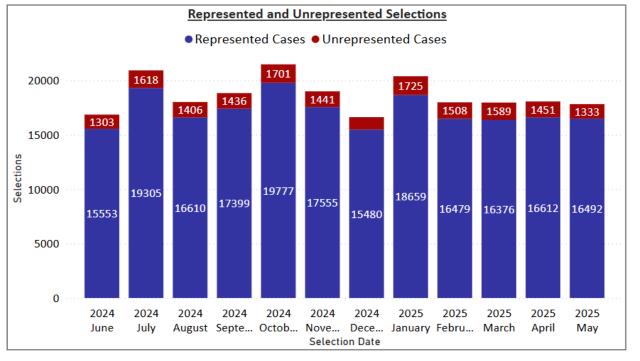

### **Overview of Medco Activity for May 2025**

93% of selections were for represented claims, with 7% being unrepresented via the Official Injury Claim Service

# **Unrepresented Selections via Official Injury Claims**

A total of 223,953 Medco searches resulting in a selection of a medical report provider were made during the period June 2024 to May 2025. Of these 17,656 were made by unrepresented claimants via the OIC service.